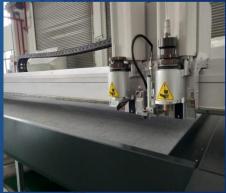

Digitized cutting machine

4 production lines now and will add 5 production lines in End of March 2023. Total 9 production lines.

190pcs foam sheets per one machine per day. For exsample, M-TPEE12 size 1400\*1050\*28MM can be produced 760pcs per day now and can be produced 1710pcs per day in March 2023.