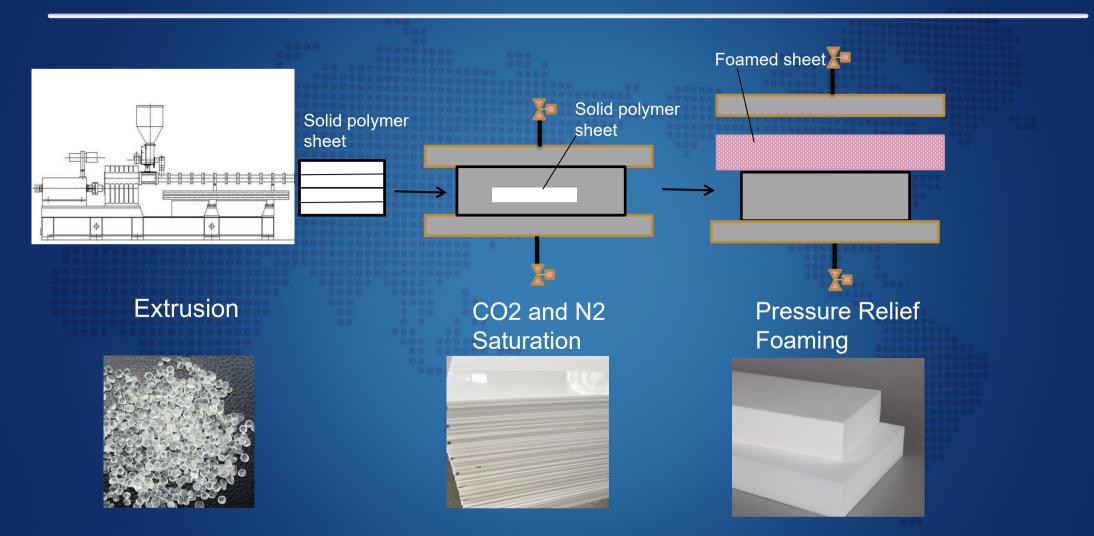

## **Production Facilities**

CO2/N2 Gas station

Lab scale machine

**Extrusion line** 

Sheet foaming machine

Particle foaming machine

Testing lab

Precise skiving machine

Digitized cutting machine

4 production lines now and will add 5 production lines in End of March 2023. Total 9 production lines.

190pcs foam sheets per one machine per day. For exsample, M-TPEE12 size 1400\*1050\*28MM can be produced 760pcs per day now and can be produced 1710pcs per day in March 2023.

Sheet foaming machine