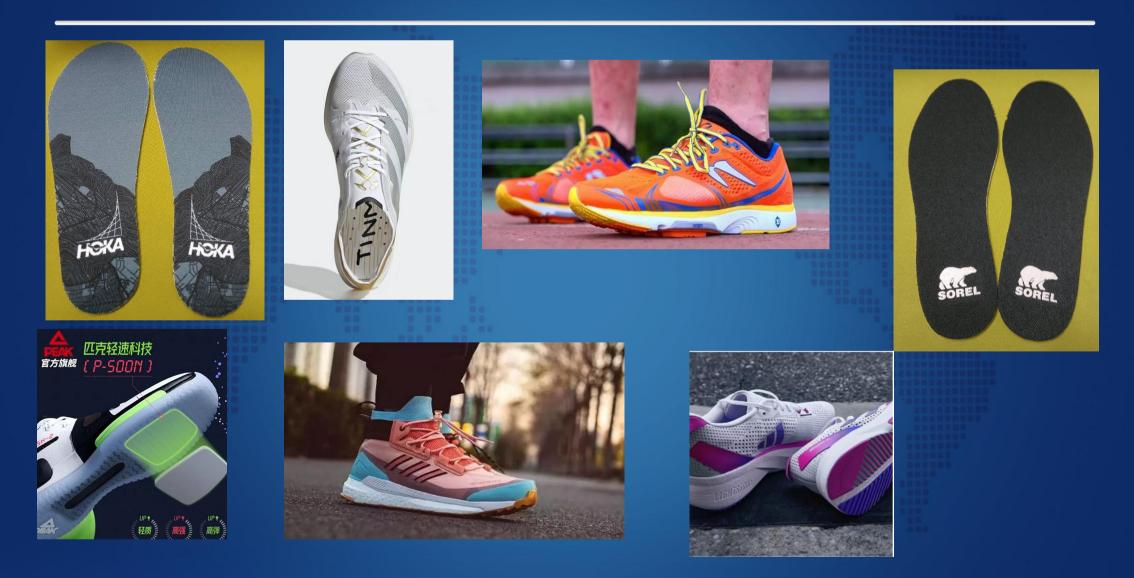

erms of extremely high energy return, lightweight and long-lasting cushioning.
- No smell, no additional chemicals, foamed by the gas exists in the air.
- No crosslinking enables recyclability
- Bio-based version is also available, Content up to 44%
- Recyclable ,low temperature resistant





Tg: Glass Transition Temperature

The lower the Tg value, the better the cold resistance

| MATERIAL        | Raw Material<br>Supplier | Tg Value       |
|-----------------|--------------------------|----------------|
| PEBAX(Bio-Base) | Arkema                   | <b>-35.8</b> ℃ |
| TPU             | BASF                     | <b>-49</b> ℃   |
| TPEE            | DUPONT                   | <b>-50</b> ℃   |
|                 |                          |                |

## What's the application?







#### Physical property of MTPU foam sheets in single large pieces

| 检验项目<br>Test Item                         | 测试方法<br>Test Method | 单位<br>Unit | M-TPU12   | M-TPU16   | M-TPU20   |
|-------------------------------------------|---------------------|------------|-----------|-----------|-----------|
| 密度density                                 | ASTM D3574          | g/cm3      | 0.12±0.02 | 0.16±0.02 | 0.20±0.02 |
| 硬度hardness                                | Shore C             | С          | 23±4      | 27±4      | 36±4      |
| 拉伸<br>Tensile Strength                    | ISO 1798:2008       | MPa        | 3.6       | 4.0       | 4.4       |
| 伸长率<br>Elongation at Break                | ISO 1798:2008       | %          | 280       | 320       | 360       |
| 撕裂强度(裤型)<br>Method A Tear