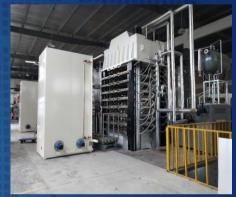

## **Production Facilities**

CO2/N2 Gas station

Lab scale machine

**Extrusion line** 

Sheet foaming machine

Particle foaming machine

Testing lab

Precise skiving machine

Digitized cutting machine

4 production lines now and will add 5 production lines in End of March 2023. Total 9 production lines.

190pcs foam sheets per one machine per day. For exsample, M-TPEE12 size 1400\*1050\*28MM can be produced 760pcs per day now and can be produced 1710pcs per day in March 2023.