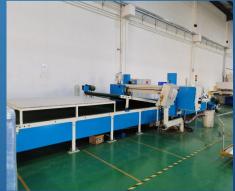

## **Production Facilities**

CO2/N2 Gas station

Lab scale machine

**Extrusion line** 

Sheet foaming machine

Particle foaming machine

Testing lab

Precise skiving machine

Digitized cutting machine

4 production lines now and will add 5 production lines in End of March 2023. Total 9 production lines.

190pcs foam sheets per one machine per day. For exsample, M-TPEE12 size 1400\*1050\*28MM can be produced 760pcs per day now and can be produced 1710pcs per day in March 2023.