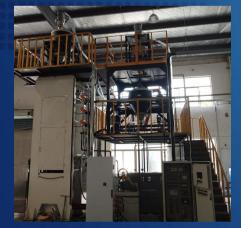

## **Production Facilities**

CO2/N2 Gas station

Lab scale machine

**Extrusion line** 

Sheet foaming machine

Particle foaming machine

Testing lab

Precise skiving machine

Digitized cutting machine

4 production lines now and will add 5 production lines in End of March 2023. Total 9 production lines.

190pcs foam sheets per one machine per day. For exsample, M-TPEE12 size 1400\*1050\*28MM can be produced 760pcs per day now and can be produced 1710pcs per day in March 2023.